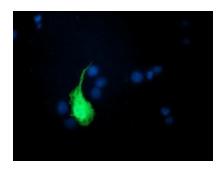

Anti-UBL4A mouse monoclonal antibody ([TA502447]) immunofluorescent staining of COS7 cells transiently transfected by pCMV6-ENTRY UBL4A ([RC208121]).