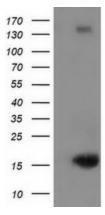

# **Product images:**

HEK293T cells were transfected with the pCMV6-ENTRY control (Left lane) or pCMV6-ENTRY UBL4A ([RC208121], Right lane) cDNA for 48 hrs and lysed. Equivalent amounts of cell lysates (5 ug per lane) were separated by SDS-PAGE and immunoblotted with anti-UBL4A. Positive lysates [LY415426] (100ug) and [LC415426] (20ug) can be purchased separately from OriGene.