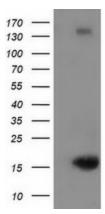

# **Product images:**

HEK293T cells were transfected with the pCMV6-ENTRY control (Left lane) or pCMV6-ENTRY UBL4A ([RC208121], Right lane) cDNA for 48 hrs and lysed. Equivalent amounts of cell lysates (5 ug per lane) were separated by SDS-PAGE and immunoblotted with anti-UBL4A. Positive lysates [LY415426] (100ug) and [LC415426] (20ug) can be purchased separately from OriGene.