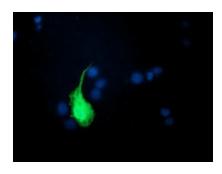

Anti-UBL4A mouse monoclonal antibody ([TA502447]) immunofluorescent staining of COS7 cells transiently transfected by pCMV6-ENTRY UBL4A ([RC208121]).