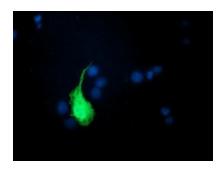

Anti-UBL4A mouse monoclonal antibody (TA502447) immunofluorescent staining of COS7 cells transiently transfected by pCMV6-ENTRY UBL4A ([RC208121]).