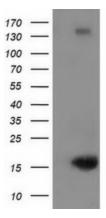

# **Product images:**

HEK293T cells were transfected with the pCMV6-ENTRY control (Left lane) or pCMV6-ENTRY UBL4A ([RC208121], Right lane) cDNA for 48 hrs and lysed. Equivalent amounts of cell lysates (5 ug per lane) were separated by SDS-PAGE and immunoblotted with anti-UBL4A. Positive lysates [LY415426] (100ug) and [LC415426] (20ug) can be purchased separately from OriGene.