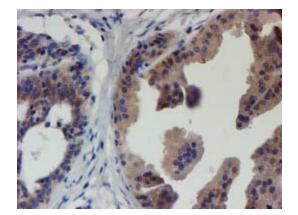

This product is to be used for laboratory only. Not for diagnostic or therapeutic use. ©2023 OriGene Technologies, Inc., 9620 Medical Center Drive, Ste 200, Rockville, MD 20850, US

Immunohistochemical staining of paraffinembedded Human pancreas tissue within the normal limits using anti-EIF4E2 mouse monoclonal antibody. (Heat-induced epitope retrieval by 10mM citric buffer, pH6.0, 100°C for 10min, [TA502431])

Immunohistochemical staining of paraffinembedded Adenocarcinoma of Human endometrium tissue using anti-EIF4E2 mouse monoclonal antibody. (Heat-induced epitope retrieval by 10mM citric buffer, pH6.0, 100°C for 10min, [TA502431])