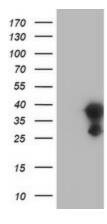

## **Product images:**

Western blot analysis of extracts (10ug) from 1 cell line by using anti-EIF4E2 monoclonal antibody (1:200).

Immunohistochemical staining of paraffinembedded Human breast tissue within the normal limits using anti-EIF4E2 mouse monoclonal antibody. (Heat-induced epitope retrieval by 10mM citric buffer, pH6.0, 100°C for 10min, [TA502431])