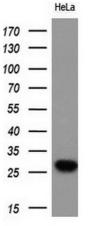

## **Product images:**

Western blot analysis of extracts (10ug) from 1 cell line by using anti-EIF4E2 monoclonal antibody (1:200).

Immunohistochemical staining of paraffinembedded Human breast tissue within the normal limits using anti-EIF4E2 mouse monoclonal antibody. (Heat-induced epitope retrieval by 10mM citric buffer, pH6.0, 100°C for 10min, [TA502431])