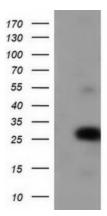

# **Product images:**

HEK293T cells were transfected with the pCMV6-ENTRY control (Left lane) or pCMV6-ENTRY ZFAND2B ([RC203822], Right lane) cDNA for 48 hrs and lysed. Equivalent amounts of cell lysates (5 ug per lane) were separated by SDS-PAGE and immunoblotted with anti-ZFAND2B. Positive lysates [LY408488] (100ug) and [LC408488] (20ug) can be purchased separately from OriGene.