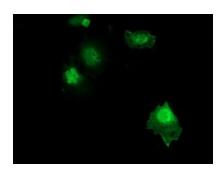

Anti-ZFAND2B mouse monoclonal antibody ([TA502398]) immunofluorescent staining of COS7 cells transiently transfected by pCMV6-ENTRY ZFAND2B ([RC203822]).