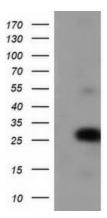

### **Product images:**

HEK293T cells were transfected with the pCMV6-ENTRY control (Left lane) or pCMV6-ENTRY ZFAND2B ([RC203822], Right lane) cDNA for 48 hrs and lysed. Equivalent amounts of cell lysates (5 ug per lane) were separated by SDS-PAGE and immunoblotted with anti-ZFAND2B. Positive lysates [LY408488] (100ug) and [LC408488] (20ug) can be purchased separately from OriGene.