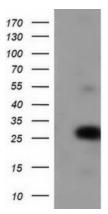

## **Product images:**

HEK293T cells were transfected with the pCMV6-ENTRY control (Left lane) or pCMV6-ENTRY ZFAND2B ([RC203822], Right lane) cDNA for 48 hrs and lysed. Equivalent amounts of cell lysates (5 ug per lane) were separated by SDS-PAGE and immunoblotted with anti-ZFAND2B. Positive lysates [LY408488] (100ug) and [LC408488] (20ug) can be purchased separately from OriGene.