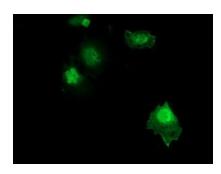

Anti-ZFAND2B mouse monoclonal antibody ([TA502398]) immunofluorescent staining of COS7 cells transiently transfected by pCMV6-ENTRY ZFAND2B ([RC203822]).