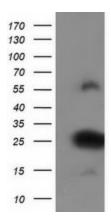

#### **Product images:**

Events

HEK293T cells were transfected with the pCMV6-ENTRY control (Left lane) or pCMV6-ENTRY ZFAND2B ([RC203822], Right lane) cDNA for 48 hrs and lysed. Equivalent amounts of cell lysates (5 ug per lane) were separated by SDS-PAGE and immunoblotted with anti-ZFAND2B. Positive lysates [LY408488] (100ug) and [LC408488] (20ug) can be purchased separately from OriGene.