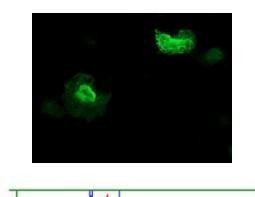

ZFAND2B

Anti-ZFAND2B mouse monoclonal antibody ([TA502397]) immunofluorescent staining of COS7 cells transiently transfected by pCMV6-ENTRY ZFAND2B ([RC203822]).

This product is to be used for laboratory only. Not for diagnostic or therapeutic use. ©2023 OriGene Technologies, Inc., 9620 Medical Center Drive, Ste 200, Rockville, MD 20850, US