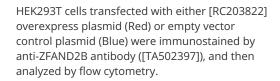

|



This product is to be used for laboratory only. Not for diagnostic or therapeutic use. ©2023 OriGene Technologies, Inc., 9620 Medical Center Drive, Ste 200, Rockville, MD 20850, US



#### **Product images:**

Events



HEK293T cells were transfected with the pCMV6-ENTRY control (Left lane) or pCMV6-ENTRY ZFAND2B ([RC203822], Right lane) cDNA for 48 hrs and lysed. Equivalent amounts of cell lysates (5 ug per lane) were separated by SDS-PAGE and immunoblotted with anti-ZFAND2B. Positive lysates [LY408488] (100ug) and [LC408488] (20ug) can be purchased separately from OriGene.



ZFAND2B

Anti-ZFAND2B mouse monoclonal antibody ([TA502397]) immunofluorescent staining of COS7 cells transiently transfected by pCMV6-ENTRY ZFAND2B ([RC203822]).



This product is to be used for laboratory only. Not for diagnostic or therapeutic use. ©2023 OriGene Technologies, Inc., 9620 Medical Center Drive, Ste 200, Rockville, MD 20850, US