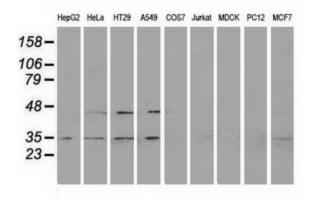

Western blot analysis of extracts (35ug) from 9 different cell lines by using anti-RDH14 monoclonal antibody.