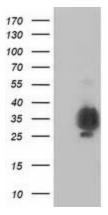

## **Product images:**

HEK293T cells were transfected with the pCMV6-ENTRY control (Left lane) or pCMV6-ENTRY RDH14 ([RC203411], Right lane) cDNA for 48 hrs and lysed. Equivalent amounts of cell lysates (5 ug per lane) were separated by SDS-PAGE and immunoblotted with anti-RDH14. Positive lysates [LY412210] (100ug) and [LC412210] (20ug) can be purchased separately from OriGene.