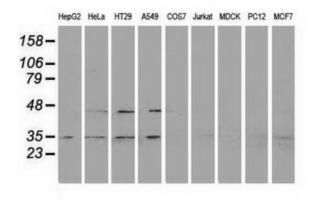

Western blot analysis of extracts (35ug) from 9 different cell lines by using anti-RDH14 monoclonal antibody.