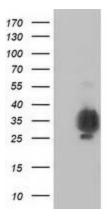

# **Product images:**

HEK293T cells were transfected with the pCMV6-ENTRY control (Left lane) or pCMV6-ENTRY RDH14 ([RC203411], Right lane) cDNA for 48 hrs and lysed. Equivalent amounts of cell lysates (5 ug per lane) were separated by SDS-PAGE and immunoblotted with anti-RDH14. Positive lysates [LY412210] (100ug) and [LC412210] (20ug) can be purchased separately from OriGene.