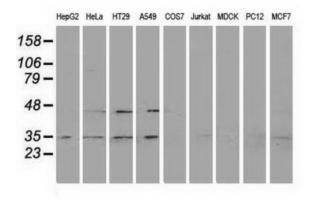

Western blot analysis of extracts (35ug) from 9 different cell lines by using anti-RDH14 monoclonal antibody.