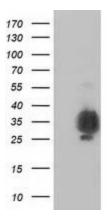

## **Product images:**

HEK293T cells were transfected with the pCMV6-ENTRY control (Left lane) or pCMV6-ENTRY RDH14 ([RC203411], Right lane) cDNA for 48 hrs and lysed. Equivalent amounts of cell lysates (5 ug per lane) were separated by SDS-PAGE and immunoblotted with anti-RDH14. Positive lysates [LY412210] (100ug) and [LC412210] (20ug) can be purchased separately from OriGene.