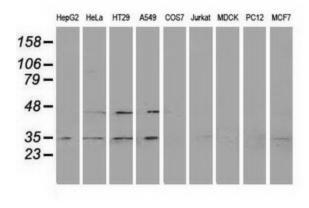

Western blot analysis of extracts (35ug) from 9 different cell lines by using anti-RDH14 monoclonal antibody.