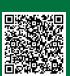

## **Product images:**

HEK293T cells were transfected with the pCMV6-ENTRY control (Left lane) or pCMV6-ENTRY RDH14 ([RC203411], Right lane) cDNA for 48 hrs and lysed. Equivalent amounts of cell lysates (5 ug per lane) were separated by SDS-PAGE and immunoblotted with anti-RDH14. Positive lysates [LY412210] (100ug) and [LC412210] (20ug) can be purchased separately from OriGene.