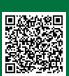

# **Product images:**

HEK293T cells were transfected with the pCMV6-ENTRY control (Left lane) or pCMV6-ENTRY RDH14 ([RC203411], Right lane) cDNA for 48 hrs and lysed. Equivalent amounts of cell lysates (5 ug per lane) were separated by SDS-PAGE and immunoblotted with anti-RDH14. Positive lysates [LY412210] (100ug) and [LC412210] (20ug) can be purchased separately from OriGene.