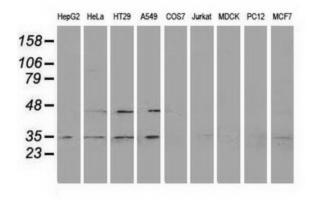

Western blot analysis of extracts (35ug) from 9 different cell lines by using anti-RDH14 monoclonal antibody.