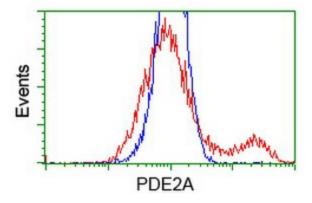

# **Product images:**

HEK293T cells transfected with either [RC207219] overexpress plasmid (Red) or empty vector control plasmid (Blue) were immunostained by anti-PDE2A antibody ([TA502354]), and then analyzed by flow cytometry.