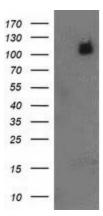

# **Product images:**

HEK293T cells transfected with either [RC207219] overexpress plasmid (Red) or empty vector control plasmid (Blue) were immunostained by anti-PDE2A antibody ([TA502354]), and then analyzed by flow cytometry.