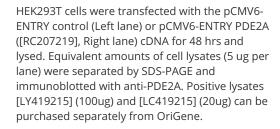

# **Product images:**

HEK293T cells transfected with either [RC207219] overexpress plasmid (Red) or empty vector control plasmid (Blue) were immunostained by anti-PDE2A antibody ([TA502354]), and then analyzed by flow cytometry.