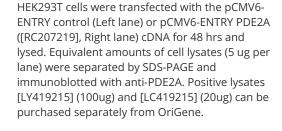

# **Product images:**

HEK293T cells transfected with either [RC207219] overexpress plasmid (Red) or empty vector control plasmid (Blue) were immunostained by anti-PDE2A antibody ([TA502354]), and then analyzed by flow cytometry.