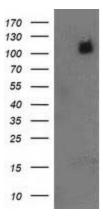

# **Product images:**

HEK293T cells transfected with either [RC207219] overexpress plasmid (Red) or empty vector control plasmid (Blue) were immunostained by anti-PDE2A antibody ([TA502354]), and then analyzed by flow cytometry.