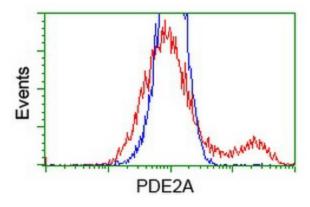

# **Product images:**

HEK293T cells transfected with either [RC207219] overexpress plasmid (Red) or empty vector control plasmid (Blue) were immunostained by anti-PDE2A antibody ([TA502354]), and then analyzed by flow cytometry.