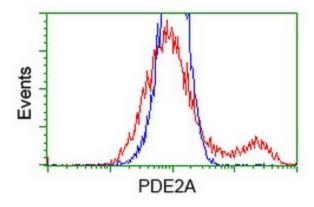

## **Product images:**

HEK293T cells transfected with either [RC207219] overexpress plasmid (Red) or empty vector control plasmid (Blue) were immunostained by anti-PDE2A antibody (TA502354), and then analyzed by flow cytometry.