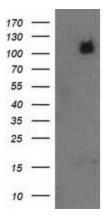

**Predicted Protein Size:** 105.5 kDa

**Gene Name:** phosphodiesterase 2A

Database Link: NP 002590

Entrez Gene 81743 RatEntrez Gene 207728 MouseEntrez Gene 5138 Human

<u>000408</u>

**Synonyms:** CGS-PDE; cGSPDE; PDE2A1; PED2A4