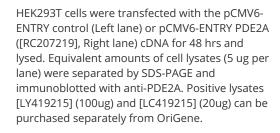

## **Product images:**

HEK293T cells transfected with either [RC207219] overexpress plasmid (Red) or empty vector control plasmid (Blue) were immunostained by anti-PDE2A antibody (TA502354), and then analyzed by flow cytometry.