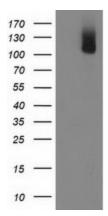

# **Product images:**

HEK293T cells transfected with either [RC207219] overexpress plasmid (Red) or empty vector control plasmid (Blue) were immunostained by anti-PDE2A antibody ([TA502353]), and then analyzed by flow cytometry.