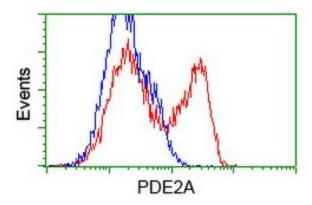

# **Product images:**

HEK293T cells transfected with either [RC207219] overexpress plasmid (Red) or empty vector control plasmid (Blue) were immunostained by anti-PDE2A antibody ([TA502353]), and then analyzed by flow cytometry.