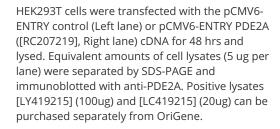

# **Product images:**

HEK293T cells transfected with either [RC207219] overexpress plasmid (Red) or empty vector control plasmid (Blue) were immunostained by anti-PDE2A antibody ([TA502353]), and then analyzed by flow cytometry.