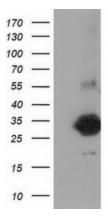

## **Product images:**

HEK293T cells were transfected with the pCMV6-ENTRY control (Left lane) or pCMV6-ENTRY ZFAND2B ([RC203822], Right lane) cDNA for 48 hrs and lysed. Equivalent amounts of cell lysates (5 ug per lane) were separated by SDS-PAGE and immunoblotted with anti-ZFAND2B. Positive lysates [LY408488] (100ug) and [LC408488] (20ug) can be purchased separately from OriGene.