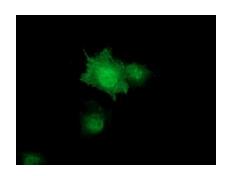

Anti-ZFAND2B mouse monoclonal antibody ([TA502345]) immunofluorescent staining of COS7 cells transiently transfected by pCMV6-ENTRY ZFAND2B ([RC203822]).

HEK293T cells transfected with either [RC203822] overexpress plasmid (Red) or empty vector control plasmid (Blue) were immunostained by anti-ZFAND2B antibody ([TA502345]), and then analyzed by flow cytometry.