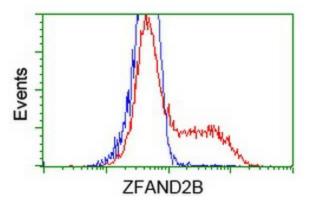

Anti-ZFAND2B mouse monoclonal antibody ([TA502345]) immunofluorescent staining of COS7 cells transiently transfected by pCMV6-ENTRY ZFAND2B ([RC203822]).

HEK293T cells transfected with either [RC203822] overexpress plasmid (Red) or empty vector control plasmid (Blue) were immunostained by anti-ZFAND2B antibody ([TA502345]), and then analyzed by flow cytometry.