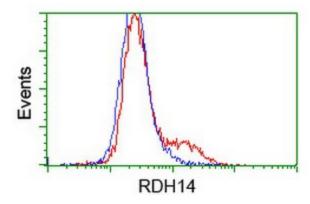

HEK293T cells transfected with either [RC203411] overexpress plasmid (Red) or empty vector control plasmid (Blue) were immunostained by anti-RDH14 antibody ([TA502316]), and then analyzed by flow cytometry.