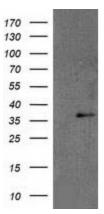

# **Product images:**

HEK293T cells were transfected with the pCMV6-ENTRY control (Left lane) or pCMV6-ENTRY RDH14 ([RC203411], Right lane) cDNA for 48 hrs and lysed. Equivalent amounts of cell lysates (5 ug per lane) were separated by SDS-PAGE and immunoblotted with anti-RDH14. Positive lysates [LY412210] (100ug) and [LC412210] (20ug) can be purchased separately from OriGene.