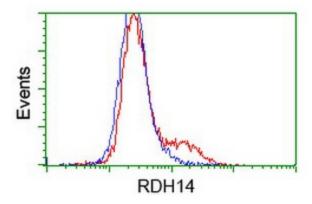

HEK293T cells transfected with either [RC203411] overexpress plasmid (Red) or empty vector control plasmid (Blue) were immunostained by anti-RDH14 antibody ([TA502316]), and then analyzed by flow cytometry.