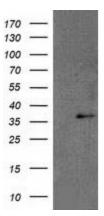

## **Product images:**

HEK293T cells were transfected with the pCMV6-ENTRY control (Left lane) or pCMV6-ENTRY RDH14 ([RC203411], Right lane) cDNA for 48 hrs and lysed. Equivalent amounts of cell lysates (5 ug per lane) were separated by SDS-PAGE and immunoblotted with anti-RDH14. Positive lysates [LY412210] (100ug) and [LC412210] (20ug) can be purchased separately from OriGene.