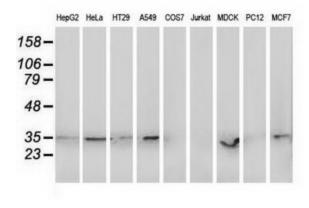

Western blot analysis of extracts (35ug) from 9 different cell lines by using anti-RDH14 monoclonal antibody.