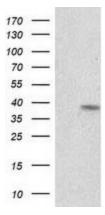

## **Product images:**

HEK293T cells were transfected with the pCMV6-ENTRY control (Left lane) or pCMV6-ENTRY RDH14 ([RC203411], Right lane) cDNA for 48 hrs and lysed. Equivalent amounts of cell lysates (5 ug per lane) were separated by SDS-PAGE and immunoblotted with anti-RDH14. Positive lysates [LY412210] (100ug) and [LC412210] (20ug) can be purchased separately from OriGene.