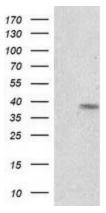

### **Product images:**

HEK293T cells were transfected with the pCMV6-ENTRY control (Left lane) or pCMV6-ENTRY RDH14 ([RC203411], Right lane) cDNA for 48 hrs and lysed. Equivalent amounts of cell lysates (5 ug per lane) were separated by SDS-PAGE and immunoblotted with anti-RDH14. Positive lysates [LY412210] (100ug) and [LC412210] (20ug) can be purchased separately from OriGene.