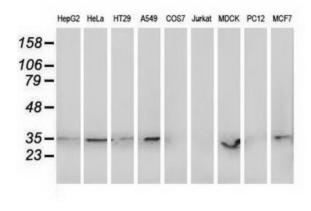

Western blot analysis of extracts (35ug) from 9 different cell lines by using anti-RDH14 monoclonal antibody.