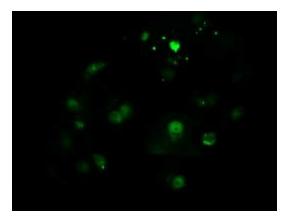

## **Product images:**

Anti-CTDSP1 mouse monoclonal antibody ([TA502246]) immunofluorescent staining of COS7 cells transiently transfected by pCMV6-ENTRY CTDSP1 ([RC212037]).

HEK293T cells were transfected with the pCMV6-ENTRY control (Left lane) or pCMV6-ENTRY CTDSP1 ([RC212037], Right lane) cDNA for 48 hrs and lysed. Equivalent amounts of cell lysates (5 ug per lane) were separated by SDS-PAGE and immunoblotted with anti-CTDSP1. Positive lysates [LY412037] (100ug) and [LC412037] (20ug) can be purchased separately from OriGene.