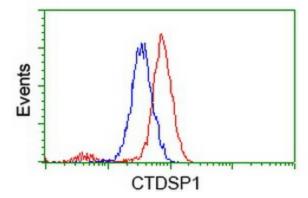

Flow cytometric Analysis of Hela cells, using anti-CTDSP1 antibody ([TA502246]), (Red), compared to a nonspecific negative control antibody (TA50011), (Blue).