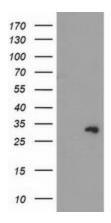

## **Product images:**

Anti-CTDSP1 mouse monoclonal antibody ([TA502246]) immunofluorescent staining of COS7 cells transiently transfected by pCMV6-ENTRY CTDSP1 ([RC212037]).

HEK293T cells were transfected with the pCMV6-ENTRY control (Left lane) or pCMV6-ENTRY CTDSP1 ([RC212037], Right lane) cDNA for 48 hrs and lysed. Equivalent amounts of cell lysates (5 ug per lane) were separated by SDS-PAGE and immunoblotted with anti-CTDSP1. Positive lysates [LY412037] (100ug) and [LC412037] (20ug) can be purchased separately from OriGene.