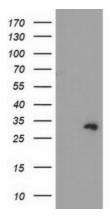

## **Product images:**

Anti-CTDSP1 mouse monoclonal antibody (TA502246) immunofluorescent staining of COS7 cells transiently transfected by pCMV6-ENTRY CTDSP1 ([RC212037]).

HEK293T cells were transfected with the pCMV6-ENTRY control (Left lane) or pCMV6-ENTRY CTDSP1 ([RC212037], Right lane) cDNA for 48 hrs and lysed. Equivalent amounts of cell lysates (5 ug per lane) were separated by SDS-PAGE and immunoblotted with anti-CTDSP1. Positive lysates [LY412037] (100ug) and [LC412037] (20ug) can be purchased separately from OriGene.