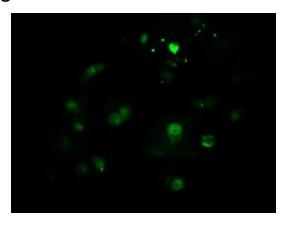

## **Product images:**

Anti-CTDSP1 mouse monoclonal antibody (TA502246) immunofluorescent staining of COS7 cells transiently transfected by pCMV6-ENTRY CTDSP1 ([RC212037]).

HEK293T cells were transfected with the pCMV6-ENTRY control (Left lane) or pCMV6-ENTRY CTDSP1 ([RC212037], Right lane) cDNA for 48 hrs and lysed. Equivalent amounts of cell lysates (5 ug per lane) were separated by SDS-PAGE and immunoblotted with anti-CTDSP1. Positive lysates [LY412037] (100ug) and [LC412037] (20ug) can be purchased separately from OriGene.