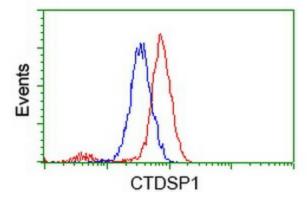

Flow cytometric Analysis of Hela cells, using anti-CTDSP1 antibody (TA502246), (Red), compared to a nonspecific negative control antibody (TA50011), (Blue).