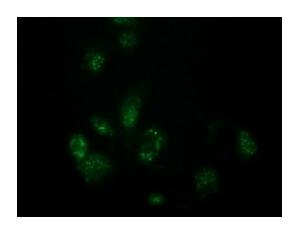

Anti-FAM127C mouse monoclonal antibody ([TA502197]) immunofluorescent staining of COS7 cells transiently transfected by pCMV6-ENTRY FAM127C ([RC218852]).