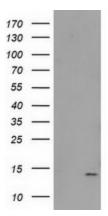

### **Product images:**

HEK293T cells were transfected with the pCMV6-ENTRY control (Left lane) or pCMV6-ENTRY FAM127C ([RC218852], Right lane) cDNA for 48 hrs and lysed. Equivalent amounts of cell lysates (5 ug per lane) were separated by SDS-PAGE and immunoblotted with anti-FAM127C. Positive lysates [LY421496] (100ug) and [LC421496] (20ug) can be purchased separately from OriGene.