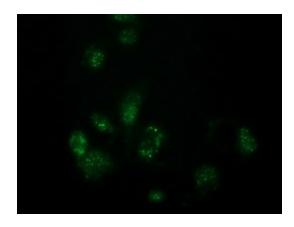

Anti-FAM127C mouse monoclonal antibody ([TA502197]) immunofluorescent staining of COS7 cells transiently transfected by pCMV6-ENTRY FAM127C ([RC218852]).