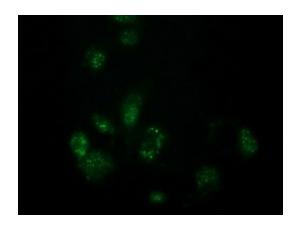

Anti-FAM127C mouse monoclonal antibody (TA502197) immunofluorescent staining of COS7 cells transiently transfected by pCMV6-ENTRY FAM127C ([RC218852]).