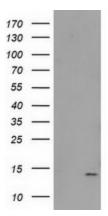

## **Product images:**

HEK293T cells were transfected with the pCMV6-ENTRY control (Left lane) or pCMV6-ENTRY FAM127C ([RC218852], Right lane) cDNA for 48 hrs and lysed. Equivalent amounts of cell lysates (5 ug per lane) were separated by SDS-PAGE and immunoblotted with anti-FAM127C. Positive lysates [LY421496] (100ug) and [LC421496] (20ug) can be purchased separately from OriGene.