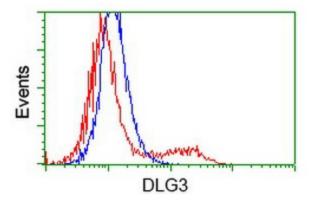

HEK293T cells transfected with either [RC210860] overexpress plasmid (Red) or empty vector control plasmid (Blue) were immunostained by anti-DLG3 antibody ([TA502190]), and then analyzed by flow cytometry.