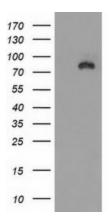

# **Product images:**

HEK293T cells were transfected with the pCMV6-ENTRY control (Left lane) or pCMV6-ENTRY DLG3 ([RC210860], Right lane) cDNA for 48 hrs and lysed. Equivalent amounts of cell lysates (5 ug per lane) were separated by SDS-PAGE and immunoblotted with anti-DLG3. Positive lysates [LY402837] (100ug) and [LC402837] (20ug) can be purchased separately from OriGene.