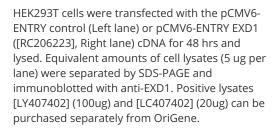

## **Product images:**

HEK293T cells transfected with either [RC206223] overexpress plasmid (Red) or empty vector control plasmid (Blue) were immunostained by anti-EXD1 antibody ([TA502147]), and then analyzed by flow cytometry.