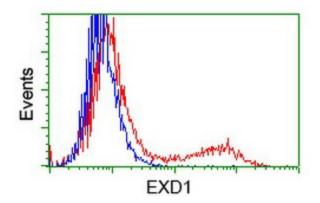

## **Product images:**

HEK293T cells transfected with either [RC206223] overexpress plasmid (Red) or empty vector control plasmid (Blue) were immunostained by anti-EXD1 antibody ([TA502147]), and then analyzed by flow cytometry.