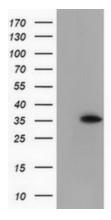

Western blot analysis of extracts (35ug) from 9 different cell lines by using anti-ANXA3 monoclonal antibody.

Anti-ANXA3 mouse monoclonal antibody ([TA502112]) immunofluorescent staining of COS7 cells transiently transfected by pCMV6-ENTRY ANXA3 ([RC201540]).