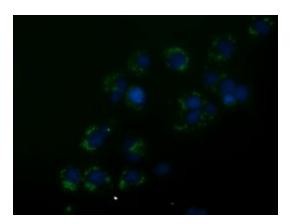

Western blot analysis of extracts (35ug) from 9 different cell lines by using anti-ANXA3 monoclonal antibody.

Anti-ANXA3 mouse monoclonal antibody ([TA502112]) immunofluorescent staining of COS7 cells transiently transfected by pCMV6-ENTRY ANXA3 ([RC201540]).