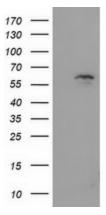

## **Product images:**

HEK293T cells were transfected with the pCMV6-ENTRY control (Left lane) or pCMV6-ENTRY EXD1 ([RC206223], Right lane) cDNA for 48 hrs and lysed. Equivalent amounts of cell lysates (5 ug per lane) were separated by SDS-PAGE and immunoblotted with anti-EXD1. Positive lysates [LY407402] (100ug) and [LC407402] (20ug) can be purchased separately from OriGene.