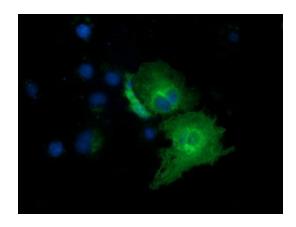

Anti-EXD1 mouse monoclonal antibody ([TA502098]) immunofluorescent staining of COS7 cells transiently transfected by pCMV6-ENTRY EXD1 ([RC206223]).

Flow cytometric Analysis of Jurkat cells, using anti-EXD1 antibody ([TA502098]), (Red), compared to a nonspecific negative control antibody, (Blue).