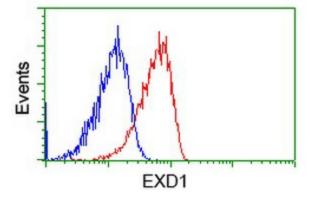

Anti-EXD1 mouse monoclonal antibody ([TA502098]) immunofluorescent staining of COS7 cells transiently transfected by pCMV6-ENTRY EXD1 ([RC206223]).

Flow cytometric Analysis of Jurkat cells, using anti-EXD1 antibody ([TA502098]), (Red), compared to a nonspecific negative control antibody, (Blue).