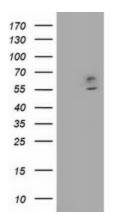

# **Product images:**

HEK293T cells were transfected with the pCMV6-ENTRY control (Left lane) or pCMV6-ENTRY CNDP1 ([RC210312], Right lane) cDNA for 48 hrs and lysed. Equivalent amounts of cell lysates (5 ug per lane) were separated by SDS-PAGE and immunoblotted with anti-CNDP1. Positive lysates [LY403189] (100ug) and [LC403189] (20ug) can be purchased separately from OriGene.