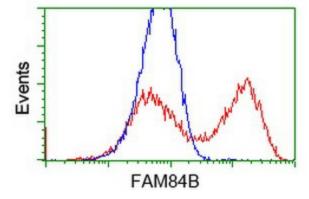

Anti-FAM84B mouse monoclonal antibody ([TA501993]) immunofluorescent staining of COS7 cells transiently transfected by pCMV6-ENTRY FAM84B ([RC207996]).

HEK293T cells transfected with either [RC207996] overexpress plasmid (Red) or empty vector control plasmid (Blue) were immunostained by anti-FAM84B antibody ([TA501993]), and then analyzed by flow cytometry.