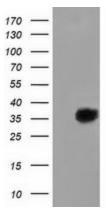

# **Product images:**

HEK293T cells were transfected with the pCMV6-ENTRY control (Left lane) or pCMV6-ENTRY FAM84B ([RC207996], Right lane) cDNA for 48 hrs and lysed. Equivalent amounts of cell lysates (5 ug per lane) were separated by SDS-PAGE and immunoblotted with anti-FAM84B. Positive lysates [LY406394] (100ug) and [LC406394] (20ug) can be purchased separately from OriGene.