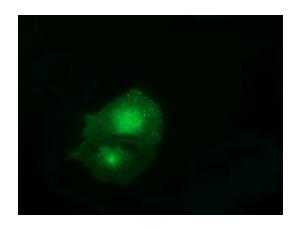

Anti-FAM84B mouse monoclonal antibody ([TA501993]) immunofluorescent staining of COS7 cells transiently transfected by pCMV6-ENTRY FAM84B ([RC207996]).

HEK293T cells transfected with either [RC207996] overexpress plasmid (Red) or empty vector control plasmid (Blue) were immunostained by anti-FAM84B antibody ([TA501993]), and then analyzed by flow cytometry.