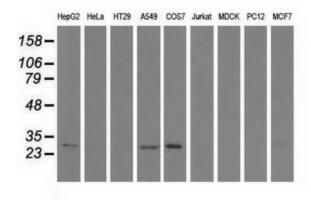

Western blot analysis of extracts (35ug) from 9 different cell lines by using anti-SPR monoclonal antibody.