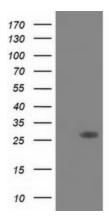

## **Product images:**

HEK293T cells were transfected with the pCMV6-ENTRY control (Left lane) or pCMV6-ENTRY SPR ([RC205679], Right lane) cDNA for 48 hrs and lysed. Equivalent amounts of cell lysates (5 ug per lane) were separated by SDS-PAGE and immunoblotted with anti-SPR. Positive lysates [LY401086] (100ug) and [LC401086] (20ug) can be purchased separately from OriGene.