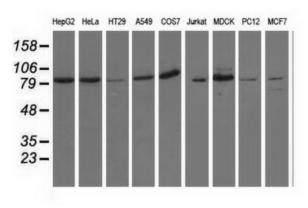

Western blot analysis of extracts (35ug) from 9 different cell lines by using anti-OSBPL11 monoclonal antibody.