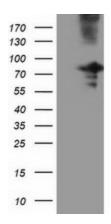

## **Product images:**

HEK293T cells were transfected with the pCMV6-ENTRY control (Left lane) or pCMV6-ENTRY OSBPL11 ([RC209418], Right lane) cDNA for 48 hrs and lysed. Equivalent amounts of cell lysates (5 ug per lane) were separated by SDS-PAGE and immunoblotted with anti-OSBPL11. Positive lysates [LY411565] (100ug) and [LC411565] (20ug) can be purchased separately from OriGene.