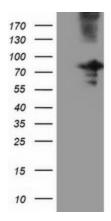

## **Product images:**

HEK293T cells were transfected with the pCMV6-ENTRY control (Left lane) or pCMV6-ENTRY OSBPL11 ([RC209418], Right lane) cDNA for 48 hrs and lysed. Equivalent amounts of cell lysates (5 ug per lane) were separated by SDS-PAGE and immunoblotted with anti-OSBPL11. Positive lysates [LY411565] (100ug) and [LC411565] (20ug) can be purchased separately from OriGene.