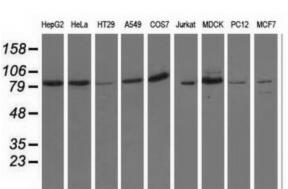

Western blot analysis of extracts (35ug) from 9 different cell lines by using anti-OSBPL11 monoclonal antibody.