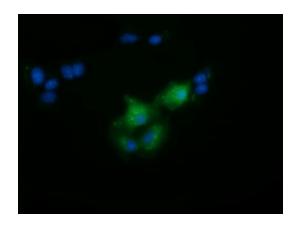

Anti-FAM84B mouse monoclonal antibody ([TA501969]) immunofluorescent staining of COS7 cells transiently transfected by pCMV6-ENTRY FAM84B ([RC207996]).

HEK293T cells transfected with either [RC207996] overexpress plasmid (Red) or empty vector control plasmid (Blue) were immunostained by anti-FAM84B antibody ([TA501969]), and then analyzed by flow cytometry.