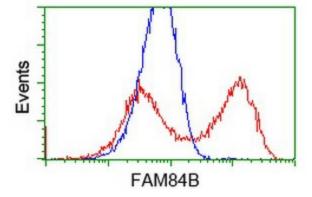

Anti-FAM84B mouse monoclonal antibody ([TA501969]) immunofluorescent staining of COS7 cells transiently transfected by pCMV6-ENTRY FAM84B ([RC207996]).

HEK293T cells transfected with either [RC207996] overexpress plasmid (Red) or empty vector control plasmid (Blue) were immunostained by anti-FAM84B antibody ([TA501969]), and then analyzed by flow cytometry.