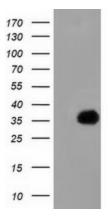

## **Product images:**

HEK293T cells were transfected with the pCMV6-ENTRY control (Left lane) or pCMV6-ENTRY FAM84B ([RC207996], Right lane) cDNA for 48 hrs and lysed. Equivalent amounts of cell lysates (5 ug per lane) were separated by SDS-PAGE and immunoblotted with anti-FAM84B. Positive lysates [LY406394] (100ug) and [LC406394] (20ug) can be purchased separately from OriGene.