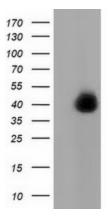

# **Product images:**

HEK293T cells were transfected with the pCMV6-ENTRY control (Left lane) or pCMV6-ENTRY FAM84B ([RC207996], Right lane) cDNA for 48 hrs and lysed. Equivalent amounts of cell lysates (5 ug per lane) were separated by SDS-PAGE and immunoblotted with anti-FAM84B. Positive lysates [LY406394] (100ug) and [LC406394] (20ug) can be purchased separately from OriGene.