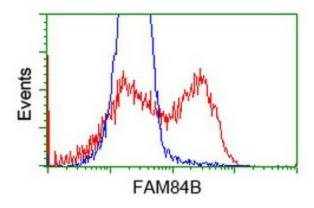

HEK293T cells transfected with either [RC207996] overexpress plasmid (Red) or empty vector control plasmid (Blue) were immunostained by anti-FAM84B antibody ([TA501968]), and then analyzed by flow cytometry.