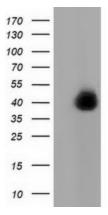

# **Product images:**

HEK293T cells were transfected with the pCMV6-ENTRY control (Left lane) or pCMV6-ENTRY FAM84B ([RC207996], Right lane) cDNA for 48 hrs and lysed. Equivalent amounts of cell lysates (5 ug per lane) were separated by SDS-PAGE and immunoblotted with anti-FAM84B. Positive lysates [LY406394] (100ug) and [LC406394] (20ug) can be purchased separately from OriGene.