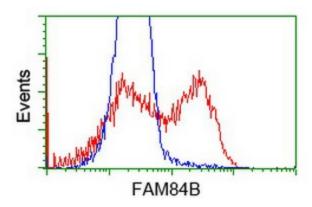

HEK293T cells transfected with either [RC207996] overexpress plasmid (Red) or empty vector control plasmid (Blue) were immunostained by anti-FAM84B antibody ([TA501968]), and then analyzed by flow cytometry.