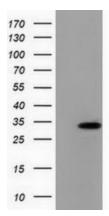

## **Product images:**

HEK293T cells were transfected with the pCMV6-ENTRY control (Left lane) or pCMV6-ENTRY PECR ([RC200822], Right lane) cDNA for 48 hrs and lysed. Equivalent amounts of cell lysates (5 ug per lane) were separated by SDS-PAGE and immunoblotted with anti-PECR. Positive lysates [LY413023] (100ug) and [LC413023] (20ug) can be purchased separately from OriGene.