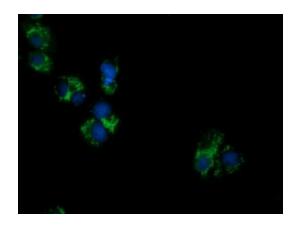

Anti-PECR mouse monoclonal antibody (TA501964) immunofluorescent staining of COS7 cells transiently transfected by pCMV6-ENTRY PECR ([RC200822]).