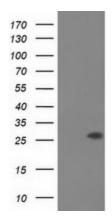

## **Product images:**

HEK293T cells were transfected with the pCMV6-ENTRY control (Cat# [PS100001], Left lane) or pCMV6-ENTRY OTUB2 (Cat# [RC209650], Right lane) cDNA for 48 hrs and lysed. Equivalent amounts of cell lysates (5 ug per lane) were separated by SDS-PAGE and immunoblotted with anti-OTUB2(Cat# TA501946). Positive lysates [LY402958] (100ug) and [LC402958] (20ug) can be purchased separately from OriGene.