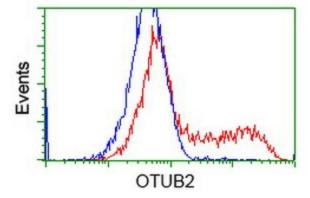

Western blot analysis of extracts (35ug) from 9 different cell lines by using anti-OTUB2 monoclonal antibody.

HEK293T cells transfected with either [RC209650] overexpress plasmid (Red) or empty vector control plasmid (Blue) were immunostained by anti-OTUB2 antibody (TA501946), and then analyzed by flow cytometry.