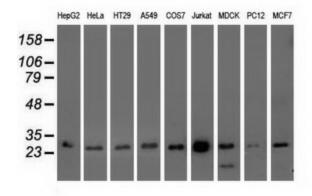

Western blot analysis of extracts (35ug) from 9 different cell lines by using anti-OTUB2 monoclonal antibody.

HEK293T cells transfected with either [RC209650] overexpress plasmid (Red) or empty vector control plasmid (Blue) were immunostained by anti-OTUB2 antibody (TA501946), and then analyzed by flow cytometry.