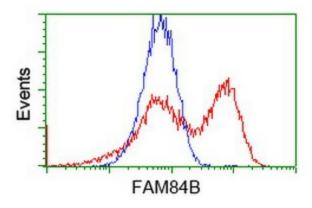

HEK293T cells transfected with either [RC207996] overexpress plasmid (Red) or empty vector control plasmid (Blue) were immunostained by anti-FAM84B antibody ([TA501922]), and then analyzed by flow cytometry.