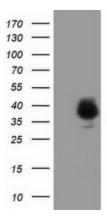

## **Product images:**

HEK293T cells were transfected with the pCMV6-ENTRY control (Left lane) or pCMV6-ENTRY FAM84B ([RC207996], Right lane) cDNA for 48 hrs and lysed. Equivalent amounts of cell lysates (5 ug per lane) were separated by SDS-PAGE and immunoblotted with anti-FAM84B. Positive lysates [LY406394] (100ug) and [LC406394] (20ug) can be purchased separately from OriGene.