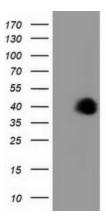

## **Product images:**

HEK293T cells were transfected with the pCMV6-ENTRY control (Left lane) or pCMV6-ENTRY FAM84B ([RC207996], Right lane) cDNA for 48 hrs and lysed. Equivalent amounts of cell lysates (5 ug per lane) were separated by SDS-PAGE and immunoblotted with anti-FAM84B. Positive lysates [LY406394] (100ug) and [LC406394] (20ug) can be purchased separately from OriGene.