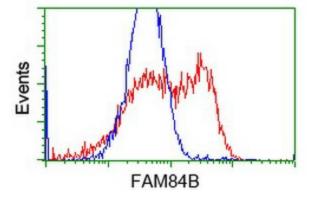

Anti-FAM84B mouse monoclonal antibody ([TA501921]) immunofluorescent staining of COS7 cells transiently transfected by pCMV6-ENTRY FAM84B ([RC207996]).

HEK293T cells transfected with either [RC207996] overexpress plasmid (Red) or empty vector control plasmid (Blue) were immunostained by anti-FAM84B antibody ([TA501921]), and then analyzed by flow cytometry.