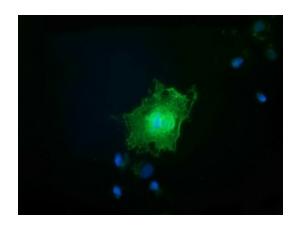

Anti-FAM84B mouse monoclonal antibody ([TA501921]) immunofluorescent staining of COS7 cells transiently transfected by pCMV6-ENTRY FAM84B ([RC207996]).

HEK293T cells transfected with either [RC207996] overexpress plasmid (Red) or empty vector control plasmid (Blue) were immunostained by anti-FAM84B antibody ([TA501921]), and then analyzed by flow cytometry.