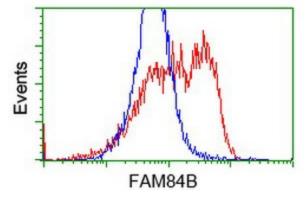

Anti-FAM84B mouse monoclonal antibody ([TA501920]) immunofluorescent staining of COS7 cells transiently transfected by pCMV6-ENTRY FAM84B ([RC207996]).

HEK293T cells transfected with either [RC207996] overexpress plasmid (Red) or empty vector control plasmid (Blue) were immunostained by anti-FAM84B antibody ([TA501920]), and then analyzed by flow cytometry.