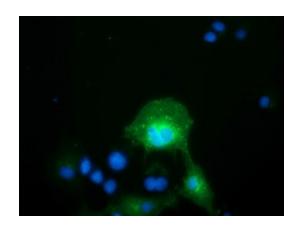

Anti-FAM84B mouse monoclonal antibody ([TA501920]) immunofluorescent staining of COS7 cells transiently transfected by pCMV6-ENTRY FAM84B ([RC207996]).

HEK293T cells transfected with either [RC207996] overexpress plasmid (Red) or empty vector control plasmid (Blue) were immunostained by anti-FAM84B antibody ([TA501920]), and then analyzed by flow cytometry.