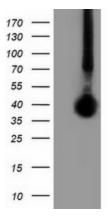

# **Product images:**

HEK293T cells were transfected with the pCMV6-ENTRY control (Left lane) or pCMV6-ENTRY FAM84B ([RC207996], Right lane) cDNA for 48 hrs and lysed. Equivalent amounts of cell lysates (5 ug per lane) were separated by SDS-PAGE and immunoblotted with anti-FAM84B. Positive lysates [LY406394] (100ug) and [LC406394] (20ug) can be purchased separately from OriGene.