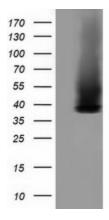

### **Product images:**

HEK293T cells were transfected with the pCMV6-ENTRY control (Cat# [PS100001], Left lane) or pCMV6-ENTRY GAS7 (Cat# [RC215256], Right lane) cDNA for 48 hrs and lysed. Equivalent amounts of cell lysates (5 ug per lane) were separated by SDS-PAGE and immunoblotted with anti-GAS7(Cat# [TA501907]). Positive lysates [LY418527] (100ug) and [LC418527] (20ug) can be purchased separately from OriGene.