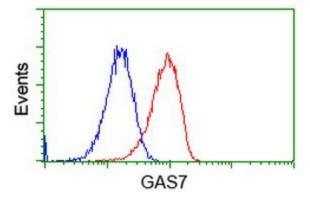

Flow cytometric Analysis of Hela cells, using anti-GAS7 antibody ([TA501907]), (Red), compared to a nonspecific negative control antibody (TA50011), (Blue).

Flow cytometric Analysis of Jurkat cells, using anti-GAS7 antibody ([TA501907]), (Red), compared to a nonspecific negative control antibody (TA50011), (Blue).