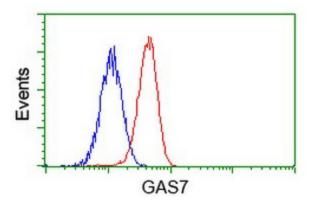

Flow cytometric Analysis of Hela cells, using anti-GAS7 antibody ([TA501907]), (Red), compared to a nonspecific negative control antibody (TA50011), (Blue).

Flow cytometric Analysis of Jurkat cells, using anti-GAS7 antibody ([TA501907]), (Red), compared to a nonspecific negative control antibody (TA50011), (Blue).