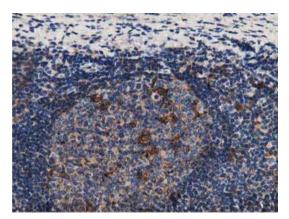

Immunohistochemical staining of paraffinembedded Human lymph node tissue within the normal limits using anti-GAS7 mouse monoclonal antibody at 1:150 ([TA501907])

Immunohistochemical staining of paraffinembedded Human lymphoma tissue using anti-GAS7 mouse monoclonal antibody at 1:150 ([TA501907])