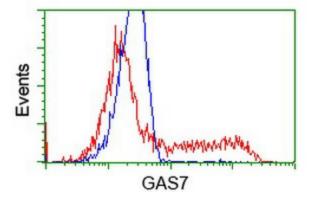

Anti-GAS7 mouse monoclonal antibody ([TA501907]) immunofluorescent staining of COS7 cells transiently transfected by pCMV6-ENTRY GAS7 ([RC215256]).

HEK293T cells transfected with either [RC215256] overexpress plasmid (Red) or empty vector control plasmid (Blue) were immunostained by anti-GAS7 antibody ([TA501907]), and then analyzed by flow cytometry.