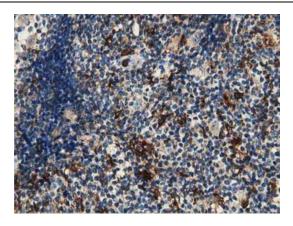

Immunohistochemical staining of paraffinembedded Human lymph node tissue within the normal limits using anti-GAS7 mouse monoclonal antibody at 1:150 ([TA501907])

Immunohistochemical staining of paraffinembedded Human lymphoma tissue using anti-GAS7 mouse monoclonal antibody at 1:150 ([TA501907])