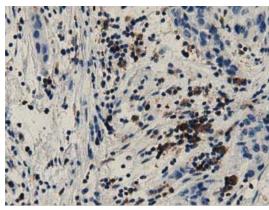

Immunohistochemical staining of paraffinembedded Human colon tissue within the normal limits using anti-GAS7 mouse monoclonal antibody at 1:150 ([TA501907])

Immunohistochemical staining of paraffinembedded Carcinoma of Human lung tissue using anti-GAS7 mouse monoclonal antibody at 1:150 ([TA501907])

Immunohistochemical staining of paraffinembedded Adenocarcinoma of Human ovary tissue using anti-GAS7 mouse monoclonal antibody at 1:150 ([TA501907])

Immunohistochemical staining of paraffinembedded Carcinoma of Human bladder tissue using anti-GAS7 mouse monoclonal antibody at 1:150 ([TA501907])