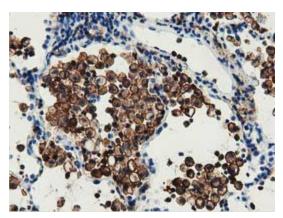

Immunohistochemical staining of paraffinembedded Human lymph node tissue within the normal limits using anti-GAS7 mouse monoclonal antibody at 1:150 ([TA501907])

Immunohistochemical staining of paraffinembedded Human lymphoma tissue using anti-GAS7 mouse monoclonal antibody at 1:150 ([TA501907])