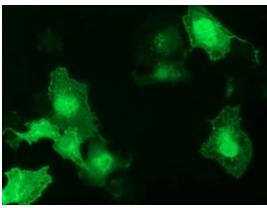

Anti-GAS7 mouse monoclonal antibody ([TA501907]) immunofluorescent staining of COS7 cells transiently transfected by pCMV6-ENTRY GAS7 ([RC215256]).

HEK293T cells transfected with either [RC215256] overexpress plasmid (Red) or empty vector control plasmid (Blue) were immunostained by anti-GAS7 antibody ([TA501907]), and then analyzed by flow cytometry.