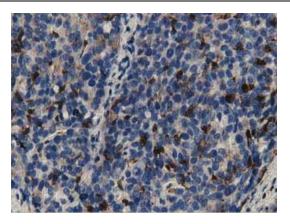

Immunohistochemical staining of paraffinembedded Human lymph node tissue within the normal limits using anti-GAS7 mouse monoclonal antibody at 1:150 ([TA501907])

Immunohistochemical staining of paraffinembedded Human lymphoma tissue using anti-GAS7 mouse monoclonal antibody at 1:150 ([TA501907])