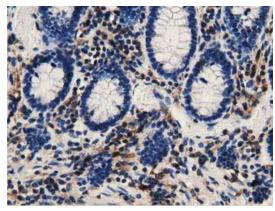

Immunohistochemical staining of paraffinembedded Human colon tissue within the normal limits using anti-GAS7 mouse monoclonal antibody at 1:150 ([TA501907])

Immunohistochemical staining of paraffinembedded Carcinoma of Human lung tissue using anti-GAS7 mouse monoclonal antibody at 1:150 ([TA501907])