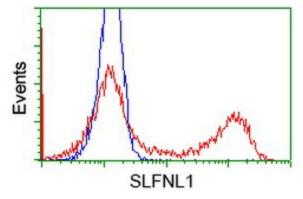

Anti-SLFNL1 mouse monoclonal antibody ([TA501885]) immunofluorescent staining of COS7 cells transiently transfected by pCMV6-ENTRY SLFNL1 ([RC205566]).

HEK293T cells transfected with either [RC205566] overexpress plasmid (Red) or empty vector control plasmid (Blue) were immunostained by anti-SLFNL1 antibody ([TA501885]), and then analyzed by flow cytometry.