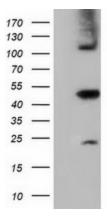

## **Product images:**

HEK293T cells were transfected with the pCMV6-ENTRY control (Left lane) or pCMV6-ENTRY SLFNL1 ([RC205566], Right lane) cDNA for 48 hrs and lysed. Equivalent amounts of cell lysates (5 ug per lane) were separated by SDS-PAGE and immunoblotted with anti-SLFNL1. Positive lysates [LY408129] (100ug) and [LC408129] (20ug) can be purchased separately from OriGene.