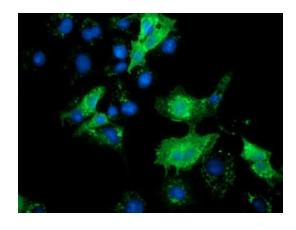

Anti-SLFNL1 mouse monoclonal antibody ([TA501885]) immunofluorescent staining of COS7 cells transiently transfected by pCMV6-ENTRY SLFNL1 ([RC205566]).

HEK293T cells transfected with either [RC205566] overexpress plasmid (Red) or empty vector control plasmid (Blue) were immunostained by anti-SLFNL1 antibody ([TA501885]), and then analyzed by flow cytometry.