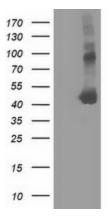

## **Product images:**

HEK293T cells were transfected with the pCMV6-ENTRY control (Left lane) or pCMV6-ENTRY SLFNL1 ([RC205566], Right lane) cDNA for 48 hrs and lysed. Equivalent amounts of cell lysates (5 ug per lane) were separated by SDS-PAGE and immunoblotted with anti-SLFNL1. Positive lysates [LY408129] (100ug) and [LC408129] (20ug) can be purchased separately from OriGene.