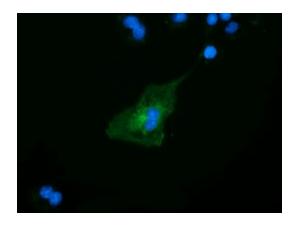

Anti-SLFNL1 mouse monoclonal antibody ([TA501884]) immunofluorescent staining of COS7 cells transiently transfected by pCMV6-ENTRY SLFNL1 ([RC205566]).