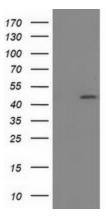

## **Product images:**

HEK293T cells were transfected with the pCMV6-ENTRY control (Left lane) or pCMV6-ENTRY SLFNL1 ([RC205566], Right lane) cDNA for 48 hrs and lysed. Equivalent amounts of cell lysates (5 ug per lane) were separated by SDS-PAGE and immunoblotted with anti-SLFNL1. Positive lysates [LY408129] (100ug) and [LC408129] (20ug) can be purchased separately from OriGene.