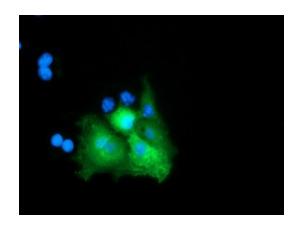

Anti-SLFNL1 mouse monoclonal antibody ([TA501879]) immunofluorescent staining of COS7 cells transiently transfected by pCMV6-ENTRY SLFNL1 ([RC205566]).

HEK293T cells transfected with either [RC205566] overexpress plasmid (Red) or empty vector control plasmid (Blue) were immunostained by anti-SLFNL1 antibody ([TA501879]), and then analyzed by flow cytometry.