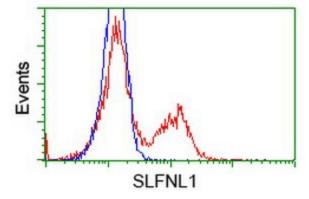

Anti-SLFNL1 mouse monoclonal antibody ([TA501879]) immunofluorescent staining of COS7 cells transiently transfected by pCMV6-ENTRY SLFNL1 ([RC205566]).

HEK293T cells transfected with either [RC205566] overexpress plasmid (Red) or empty vector control plasmid (Blue) were immunostained by anti-SLFNL1 antibody ([TA501879]), and then analyzed by flow cytometry.