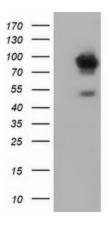

# **Product images:**

HEK293T cells were transfected with the pCMV6-ENTRY control (Left lane) or pCMV6-ENTRY ALDH1L1 ([RC213720], Right lane) cDNA for 48 hrs and lysed. Equivalent amounts of cell lysates (5 ug per lane) were separated by SDS-PAGE and immunoblotted with anti-ALDH1L1. Positive lysates [LY415919] (100ug) and [LC415919] (20ug) can be purchased separately from OriGene.