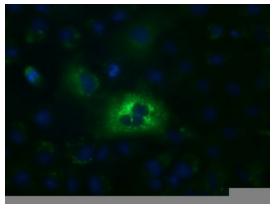

Anti-ALDH1L1 mouse monoclonal antibody ([TA501868]) immunofluorescent staining of COS7 cells transiently transfected by pCMV6-ENTRY ALDH1L1 ([RC213720]).

HEK293T cells transfected with either [RC213720] overexpress plasmid (Red) or empty vector control plasmid (Blue) were immunostained by anti-ALDH1L1 antibody ([TA501868]), and then analyzed by flow cytometry.