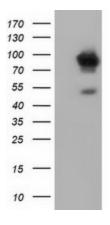

## **Product images:**

HEK293T cells were transfected with the pCMV6-ENTRY control (Left lane) or pCMV6-ENTRY ALDH1L1 ([RC213720], Right lane) cDNA for 48 hrs and lysed. Equivalent amounts of cell lysates (5 ug per lane) were separated by SDS-PAGE and immunoblotted with anti-ALDH1L1. Positive lysates [LY415919] (100ug) and [LC415919] (20ug) can be purchased separately from OriGene.