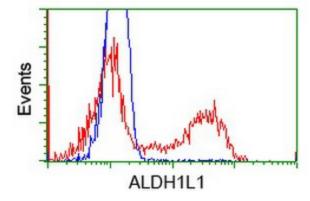

Anti-ALDH1L1 mouse monoclonal antibody ([TA501868]) immunofluorescent staining of COS7 cells transiently transfected by pCMV6-ENTRY ALDH1L1 ([RC213720]).

HEK293T cells transfected with either [RC213720] overexpress plasmid (Red) or empty vector control plasmid (Blue) were immunostained by anti-ALDH1L1 antibody ([TA501868]), and then analyzed by flow cytometry.