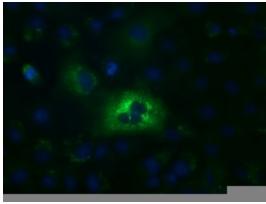

Anti-ALDH1L1 mouse monoclonal antibody ([TA501868]) immunofluorescent staining of COS7 cells transiently transfected by pCMV6-ENTRY ALDH1L1 ([RC213720]).

HEK293T cells transfected with either [RC213720] overexpress plasmid (Red) or empty vector control plasmid (Blue) were immunostained by anti-ALDH1L1 antibody ([TA501868]), and then analyzed by flow cytometry.